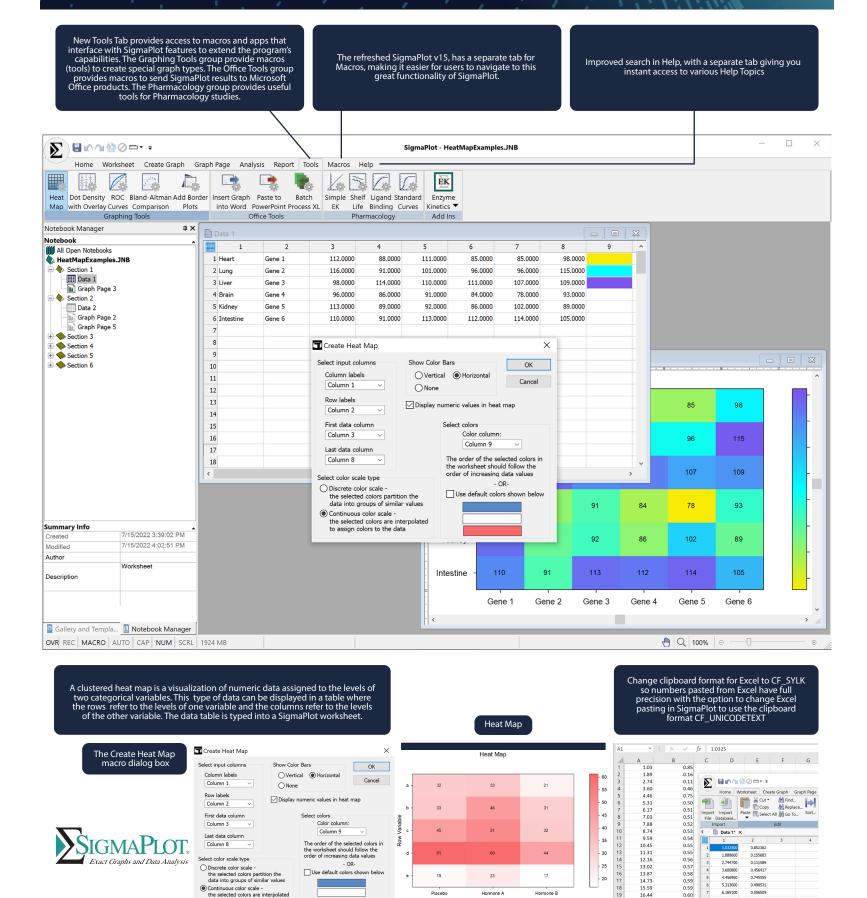

## SigmaPlot® 15

- Includes a New Heat Map Macro
- Removes all dependencies on old redistributable by removing Lead Tools and uses Windows Graphics Device Interface + (GDI+) for graph export
- Uses the latest Sentinel License Manager which is compatible with the latest Microsoft Server 2022
- Uses a hosted licensing service for smooth license activation and validation
- Has a new and refreshed ribbon manager that enhances the already commendable user experience in SigmaPlot