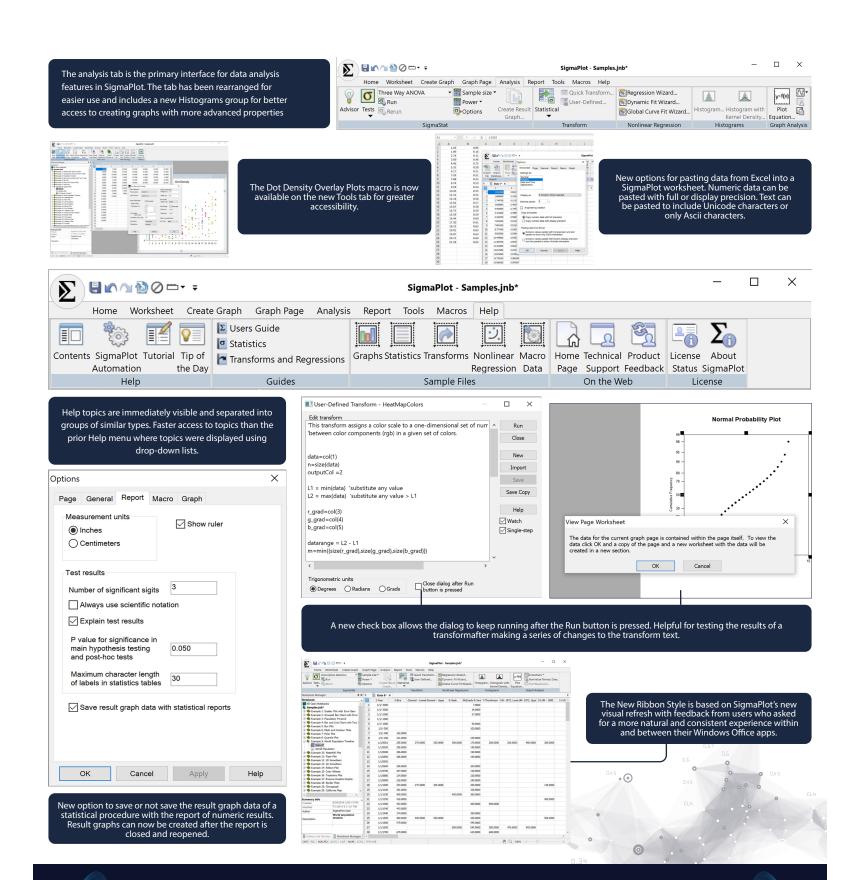

## SigmaPlot® 15

- Includes a New Heat Map Macro
- Removes all dependencies on old redistributable by removing Lead Tools and uses Windows Graphics Device Interface + (GDI+) for graph export
- Uses the latest Sentinel License Manager which is compatible with the latest Microsoft Server 2022
- Uses a hosted licensing service for smooth license activation and validation
- Has a new and refreshed ribbon manager that enhances the already commendable user experience in SigmaPlot